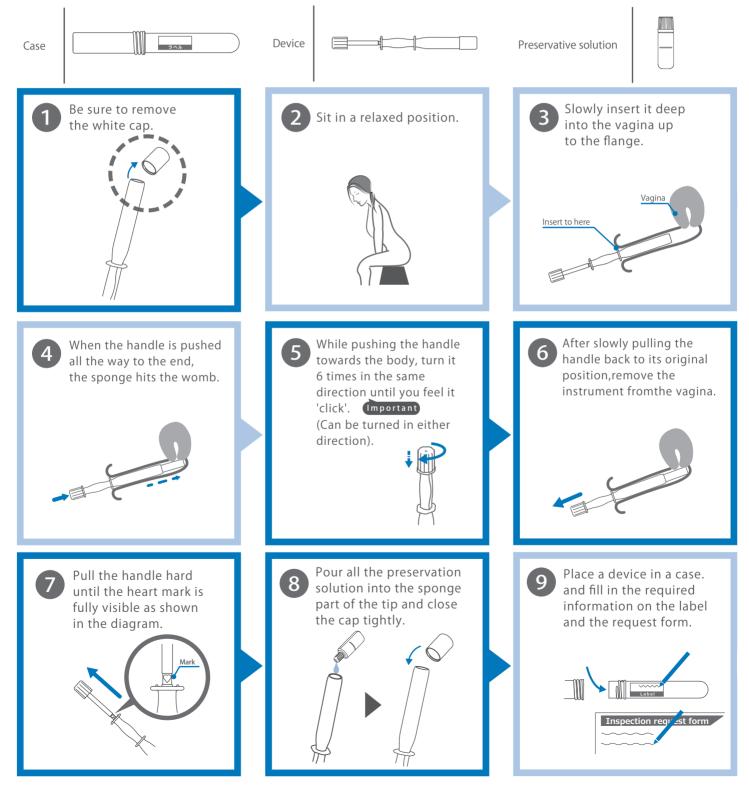

#### How to use

For testing accuracy, it should be used after menstrual bleeding has completely stopped. Take the sample on the day or the day before, when submission.

Wash hands thoroughly before use.

Do not use if pregnant.

Avoid intercourse and vaginal washing 24 hours before use.

Avoid bathing immediately before use.

Do not use for any purpose other than the intended use.

If there are any changes in physical condition after use, consult a doctor. If you have a contraceptive device in womb, please contact to a doctor.

### Preparation before use Remove case, device and preservative solution.