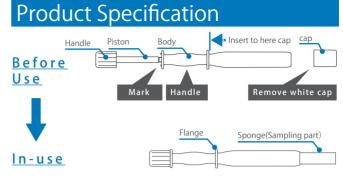

# CELLSOFT — Instruction-

#### How to use

For testing accuracy, it should be used after menstrual bleeding has completely stopped. Take the sample on the day or the day before, when submission.

Wash hands thoroughly before use.

Do not use if pregnant.

Avoid intercourse and vaginal washing 24 hours before use.

Avoid bathing immediately before use.

Do not use for any purpose other than the intended use.

If there are any changes in physical condition after use, consult a doctor. If you have a contraceptive device in womb, please contact to a doctor.

## TAISEI MEDICAL CO,LTD.



### Preparation before use Remove case, device and preservative solution.